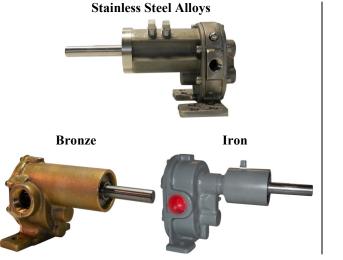

- ✓ Flows to 30 GPM
- ✓ Viscosity to 100,000 SSU
- ✓ Choose from any Lobee Gear Pump—316 and Alloy 20 Stainless Steel, Federalloy<sup>TM</sup> Bronze, or Cast Iron
- ✓ Port sizes from 1/8" to 1-1/2" NPT
- ✓ Multiple Shaft Seal Options
- ✓ 0-1800 RPM Range of Operation
- ✓ Bi-Directional Shaft Rotation
- ✓ Operating Temperatures to 450° F
- ✓ Continuous Working Pressure up to 150 PSI
- ✓ Integral In-Pump or Externally Plumbed Adjustable Relief Valves