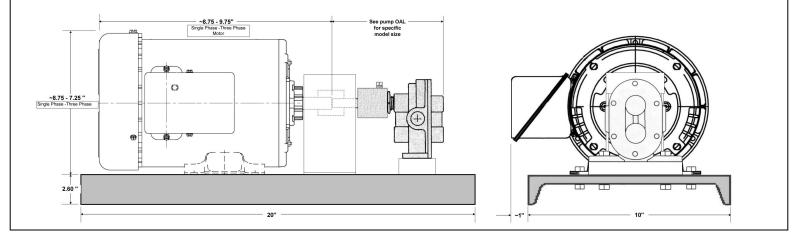

# Direct Mount Pump Units—Dimensional Layout

# Base Mount Pump Units—Dimensional Layout

Actual dimensions will vary based on specific motor and pump combination used. Go to our website at www.Lobee.com for detail dimensions.