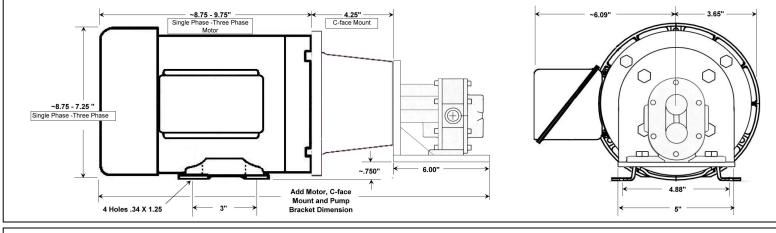

# Direct Mount Pump Units—Dimensional Layout

# Base Mount Pump Units—Dimensional Layout

Actual dimensions will vary based on specific motor and pump combination used. Go to our website at www.Lobee.com for detail dimensions.