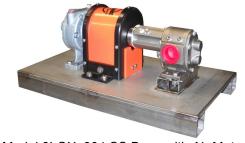

## **Base Mounted Pump Units**

Model 8LOL with Gear Reducer/TEFC Motor

Model 8LOX, 304 SS Base with Air Motor

Simple in Design, Long in Life, Very Repairable