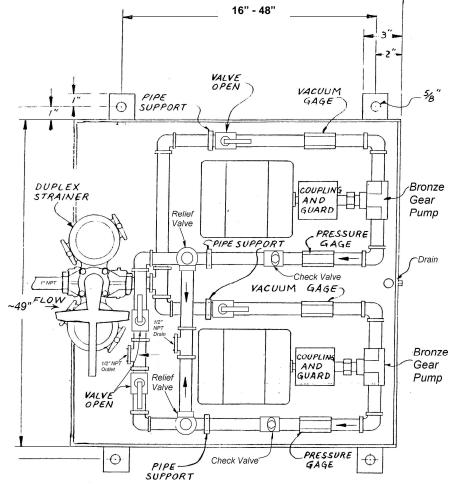

Special configurations for many applications available.

Typical Dual Fuel Oil System -Functional Layout for horizontal mounted components and plumbing.

Skid/Drip Pan size will vary depending on component options and flow delivery rating.