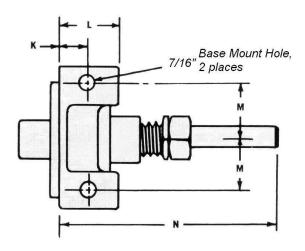

For field modifying a Model 4, 6, or 8 LOS or LAL plain pump base, use the dimensions as indicated here. Following these dimensions will ensure proper alignment when mounting to direct mount bracket.

| MODEL    | К      | L       | М      | N      |
|----------|--------|---------|--------|--------|
| 4LOS/LAL | 17/32" | 1-1/32" | 1-1/2" | 5-1/2" |
| 6LOS/LAL | 17/32" | 1-1/32" | 1-1/2" | 6"     |
| 8LOS/LAL | 3/4"   | 1-5/16" | 1-1/2" | 6-1/2" |