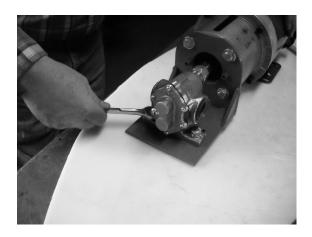

3) Securely tighten all four bolts.

- Install correct shaft coupling half on pump. Align main body of jaw coupling with end of shaft.

For Model 8LOS ONLY, locate the pump shaft 'in' from the end of the main body by 1/8". This will allow the coupling to stick out 1/8" farther and allow proper contact with the motor coupling jaw.

- Securely tighten coupling set screw on the shaft.

7) Next mount part #LOSDM bracket to SAE mount.

9)

With the bracket and SAE mount fastened to the motor, install the rubber coupling spyder (element) into the motor coupling half.