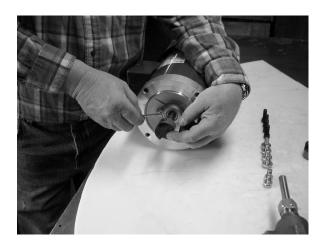

3) Securely tighten all four bolts.

- Install correct shaft coupling half on pump. Align main body of jaw coupling with end of shaft.

For Model 8LOS ONLY, locate the pump shaft 'in' from the end of the main body by 1/8". This will allow the coupling to stick out 1/8" farther and allow proper contact with the motor coupling jaw.

- Securely tighten coupling set screw on the shaft.

7) Next mount part #LOSDM bracket to SAE mount.

9)

With the bracket and SAE mount fastened to the motor, install the rubber coupling spyder (element) into the motor coupling half.