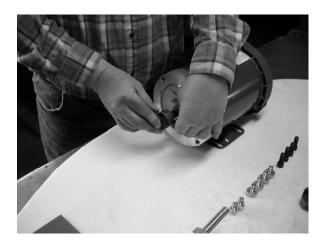

Align main body of jaw style coupling with end of motor shaft. The shaft must not protrude into jaw cavity. Tighten coupling set screw securely.

1) Install correct coupling half on motor.

Install SAE pump mount to motor C-face, align bolt holes.

3) Securely tighten all four bolts.

- Install correct shaft coupling half on pump. Align main body of jaw coupling with end of shaft.

For Model 8LOS ONLY, locate the pump shaft 'in' from the end of the main body by 1/8". This will allow the coupling to stick out 1/8" farther and allow proper contact with the motor coupling jaw.