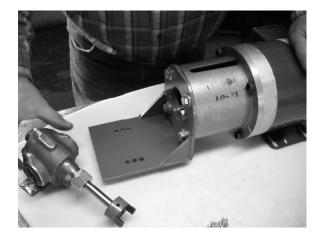

- Securely tighten coupling set screw on the shaft.

7) Next mount part #LOSDM bracket to SAE mount.

9)

With the bracket and SAE mount fastened to the motor, install the rubber coupling spyder (element) into the motor coupling half.