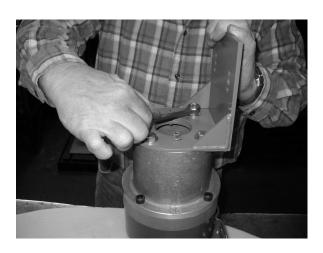

Install the two pump base bolts to the threaded and aligned bracket holes. Securely fasten.

12)

Make sure that the SAE mount access hole/slot protective cover is put back in place (If any).

Pump is now direct mounted to motor and is ready for application installation and use. Please see Operation and Maintenance instruction sheet #GPT3/2010 for gear pump start up and running procedures.