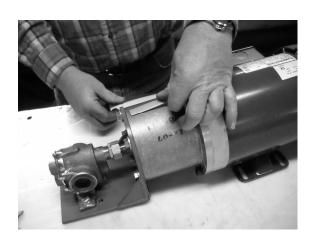

Install the two pump base bolts to the threaded and aligned bracket holes. Securely fasten.

12)

Make sure that the SAE mount access hole/slot protective cover is put back in place (If any).

Pump is now direct mounted to motor and is ready for application installation and use. Please see Operation and Maintenance instruction sheet #GPT3/2010 for gear pump start up and running procedures.