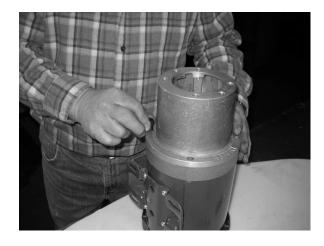

Take the bronze pump complete with installed coupling half and insert into SAE mount opening. Rotate the pump/shaft to align the coupling half jaws for proper fit.

10) The shaft couplings should align/fit like pictured here to the left.