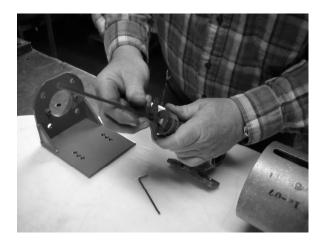

3) Securely tighten all four bolts.

- Install correct shaft coupling half on pump. Align main body of jaw coupling with end of shaft.

For Model 8LOS ONLY, locate the pump shaft 'in' from the end of the main body by 1/8". This will allow the coupling to stick out 1/8" farther and allow proper contact with the motor coupling jaw.

- Securely tighten coupling set screw on the shaft.

7) Next mount part #LOSDM bracket to SAE mount.

9)

With the bracket and SAE mount fastened to the motor, install the rubber coupling spyder (element) into the motor coupling half.