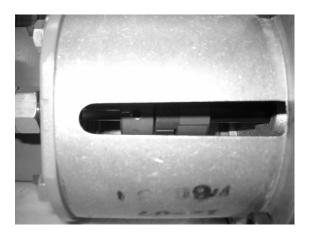

- Securely tighten coupling set screw on the shaft.

7) Next mount part #LOSDM bracket to SAE mount.

9)

With the bracket and SAE mount fastened to the motor, install the rubber coupling spyder (element) into the motor coupling half.