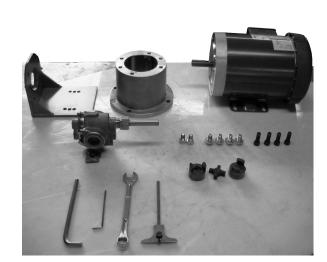

## Direct Mount Adapter Kit – Installation Instructions for LOS/LAL series pumps

Basic tools needed: 5/16" hex wrench, 1/8" hex wrench, 9/16" open/box wrench, depth gauge or rule

\* Different size tools may be needed for coupling and SAE mount when not supplied by Lobee.