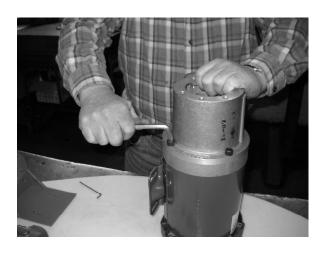

Align main body of jaw style coupling with end of motor shaft. The shaft must not protrude into jaw cavity. Tighten coupling set screw securely.

1) Install correct coupling half on motor.

Install SAE pump mount to motor C-face, align bolt holes.

3) Securely tighten all four bolts.

- Install correct shaft coupling half on pump. Align main body of jaw coupling with end of shaft.

For Model 8LOS ONLY, locate the pump shaft 'in' from the end of the main body by 1/8". This will allow the coupling to stick out 1/8" farther and allow proper contact with the motor coupling jaw.