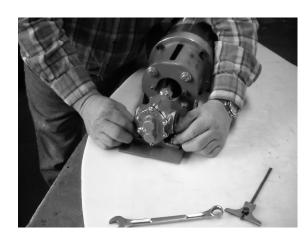

Take the bronze pump complete with installed coupling half and insert into SAE mount opening. Rotate the pump/shaft to align the coupling half jaws for proper fit.

10) The shaft couplings should align/fit like pictured here to the left.