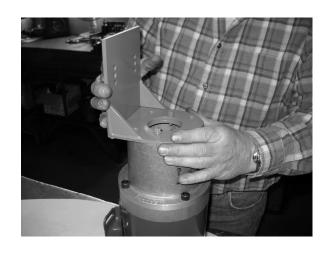

- Securely tighten coupling set screw on the shaft.

7) Next mount part #LOSDM bracket to SAE mount.

9)

With the bracket and SAE mount fastened to the motor, install the rubber coupling spyder (element) into the motor coupling half.

Take the bronze pump complete with installed coupling half and insert into SAE mount opening. Rotate the pump/shaft to align the coupling half jaws for proper fit.

10) The shaft couplings should align/fit like pictured here to the left.