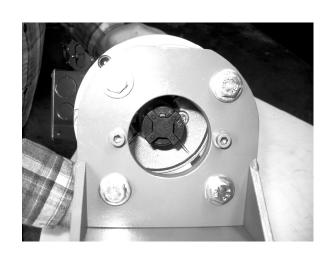

Take the bronze pump complete with installed coupling half and insert into SAE mount opening. Rotate the pump/shaft to align the coupling half jaws for proper fit.

10) The shaft couplings should align/fit like pictured here to the left.