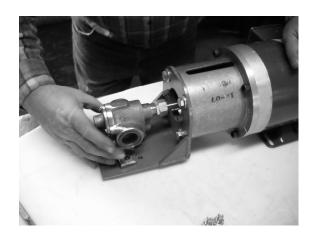

Install the two pump base bolts to the threaded and aligned bracket holes. Securely fasten.

12)

Make sure that the SAE mount access hole/slot protective cover is put back in place (If any).

Pump is now direct mounted to motor and is ready for application installation and use. Please see Operation and Maintenance instruction sheet #GPT3/2010 for gear pump start up and running procedures.